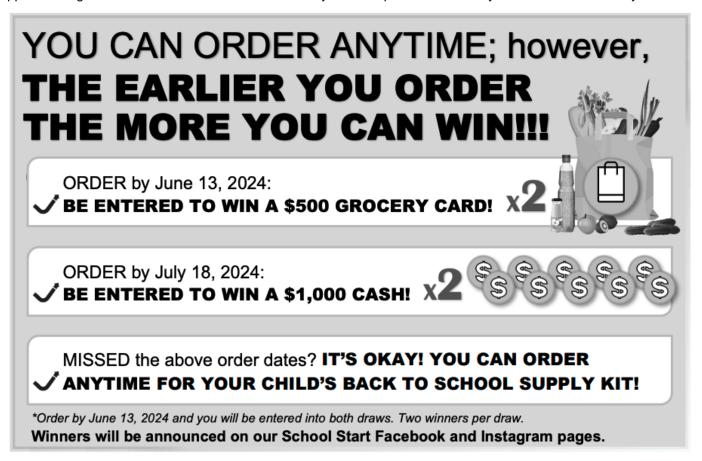

## Dear Parents/Guardians:

Your teachers at Holy Trinity Catholic School are excited to offer the opportunity to purchase quality standardized school supplies through School Start for the 2024/2025 school year. This process will save you both time and money.